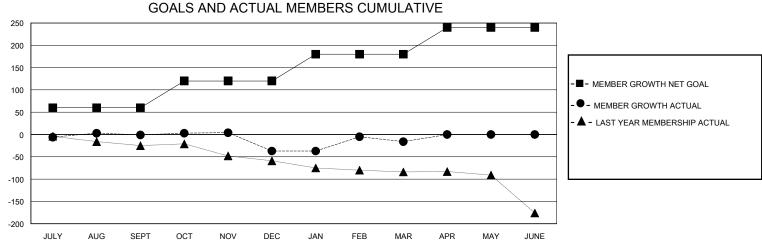

## **GMT**: **LOCATION AUSTRALIA GMT CA** Clubs **Members RESULTS FOR 2023-2024 RESULTS FOR 2023-2024** NEW CLUB GOAL **NEW CLUBS** DROPPED CLUBS QUARTER MEMBER GROWTH NET MEMBER GROWTH DROPPED QUARTER **GOAL** MEMBERS ACTUAL **ACTUAL** (including transfers) 0 1 60 39 31 JULY/AUG/SEPT JULY/AUG/SEPT 0 0 1 60 38 68 OCT/NOV/DEC OCT/NOV/DEC 0 0 0 60 64 32 JAN/FEB/MAR JAN/FEB/MAR 0 0 0 60 0 0 APR/MAY/JUNE APR/MAY/JUNE